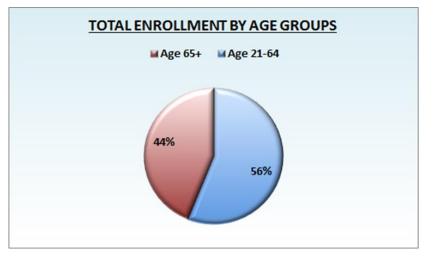

## MI Health Link – Enrollment Dashboard

| Total Enrollment by Region |           |                                                             | Total Enrollment by Age<br>Group |           |
|----------------------------|-----------|-------------------------------------------------------------|----------------------------------|-----------|
| Desien                     | Freelloop | DISTRIBUTION OF ENROLLEES IN COMMUNITY AND<br>NURSING HOMES | Age                              | Enrollees |
| Region                     | Enrollees | Community Nursing Home                                      | 21-30                            | 2,082     |
| Upper Peninsula            | 3,628     | 6%                                                          | 31-40                            | 3,251     |
| Southwest                  | 7 676     | 070                                                         | 41-50                            | 4,449     |
| Southwest                  | 7,575     |                                                             | 51-60                            | 6,361     |
| Wayne                      | 17,449    | 94%                                                         | 61-70                            | 8,125     |
| Macomb                     | 3,883     |                                                             | 71-80                            | 5,344     |
| Widcomb                    | 3,003     |                                                             | 81+                              | 2,923     |
| Total                      | 32,535    |                                                             | Total                            | 32,535    |