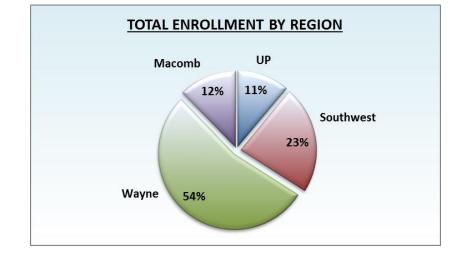

## MI Health Link – Enrollment Dashboard

| Total Enrollment by Region |           |                                                             | Total Enrollment by Age<br>Group |           |
|----------------------------|-----------|-------------------------------------------------------------|----------------------------------|-----------|
| Desien                     | Freelloop | DISTRIBUTION OF ENROLLEES IN COMMUNITY AND<br>NURSING HOMES | Age                              | Enrollees |
| Region                     | Enrollees | Community Nursing Home                                      | 21-30                            | 2,082     |
| Upper Peninsula            | 3,628     | 6%                                                          | 31-40                            | 3,251     |
| Southwest                  | 7 676     | 070                                                         | 41-50                            | 4,449     |
| Southwest                  | 7,575     |                                                             | 51-60                            | 6,361     |
| Wayne                      | 17,449    | 94%                                                         | 61-70                            | 8,125     |
| Macomb                     | 3,883     |                                                             | 71-80                            | 5,344     |
| Widcomb                    | 3,003     |                                                             | 81+                              | 2,923     |
| Total                      | 32,535    |                                                             | Total                            | 32,535    |