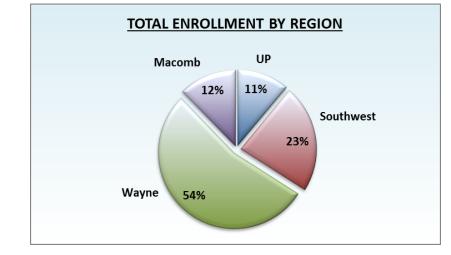

## January 2016

| Total Enrollment by Region |           | DISTRIBUTION OF ENROLLEES IN COMMUNITY AND | Total Enrollment by Age<br>Group |           |
|----------------------------|-----------|--------------------------------------------|----------------------------------|-----------|
|                            |           | NURSING HOMES                              | Age                              | Enrollees |
| Region                     | Enrollees | Community Nursing Home                     | 21-30                            | 2,138     |
| Upper Peninsula            | 3,766     | 6%                                         | 31-40                            | 3,428     |
| Southwest                  | 7,861     |                                            | 41-50                            | 4,668     |
| Journwest                  | 7,001     |                                            | 51-60                            | 6,656     |
| Wayne                      | 18,372    | 94%                                        | 61-70                            | 8,536     |
| Macomb                     | 4,185     |                                            | 71-80                            | 5,630     |
| Macomb                     | -,105     |                                            | 81+                              | 3,128     |
| Total                      | 34,184    |                                            | Total                            | 34,184    |