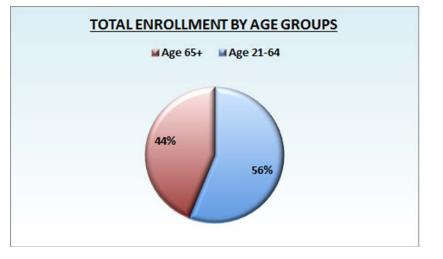

## January 2016

| Total Enrollment by Region |           | DISTRIBUTION OF ENROLLEES IN COMMUNITY AND | Total Enrollment by Age<br>Group |           |
|----------------------------|-----------|--------------------------------------------|----------------------------------|-----------|
|                            |           | NURSING HOMES                              | Age                              | Enrollees |
| Region                     | Enrollees | Community Nursing Home                     | 21-30                            | 2,138     |
| Upper Peninsula            | 3,766     | 6%                                         | 31-40                            | 3,428     |
| Southwest                  | 7,861     |                                            | 41-50                            | 4,668     |
| Journwest                  | 7,001     |                                            | 51-60                            | 6,656     |
| Wayne                      | 18,372    | 94%                                        | 61-70                            | 8,536     |
| Macomb                     | 4,185     |                                            | 71-80                            | 5,630     |
| Macomb                     | -,105     |                                            | 81+                              | 3,128     |
| Total                      | 34,184    |                                            | Total                            | 34,184    |